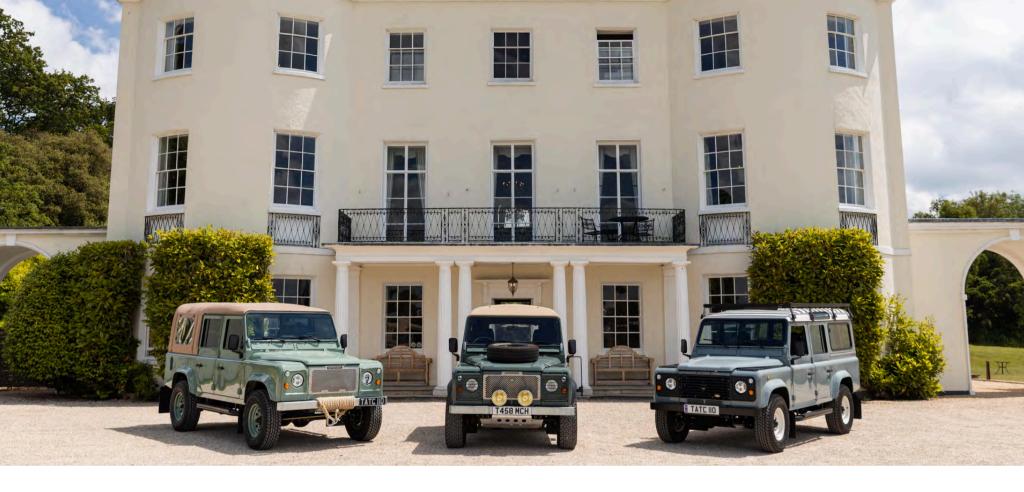

# **OUR PRODUCT RANGE**

TATC DEFENDER 90 HARD & SOFT TOP

#### IDEAL FOR ON OR OFF ROAD WITH SEATING UP TO 6

RUGGED, CAPABLE AND IDEAL FOR SMALLER SPACES

93" WHEELBASE WITH ROBUST ENGINES AND TRANSMISSIONS

TATC DEFENDER 110 HARD & SOFT TOP

WITH SEATING UP TO 10 ITS IDEAL FOR LARGER GROUPS

GO ANYWHERE, TAKE ANYTHING, REACH NEW HEIGHTS

110" WHEELBASE WITH ROBUST ENGINES AND TRANSMISSIONS

### TATC DEFENDER 130 DOUBLE CAB

WITH SEATING UP TO 7 PLUS LOADING AREA.

DRIVE TO IMPRESS. THE RAREST & LARGEST DEFENDER ON THE ROAD

130" WHEELBASE WITH ROBUST ENGINES AND TRANSMISSIONS

Unparalleled Adventure