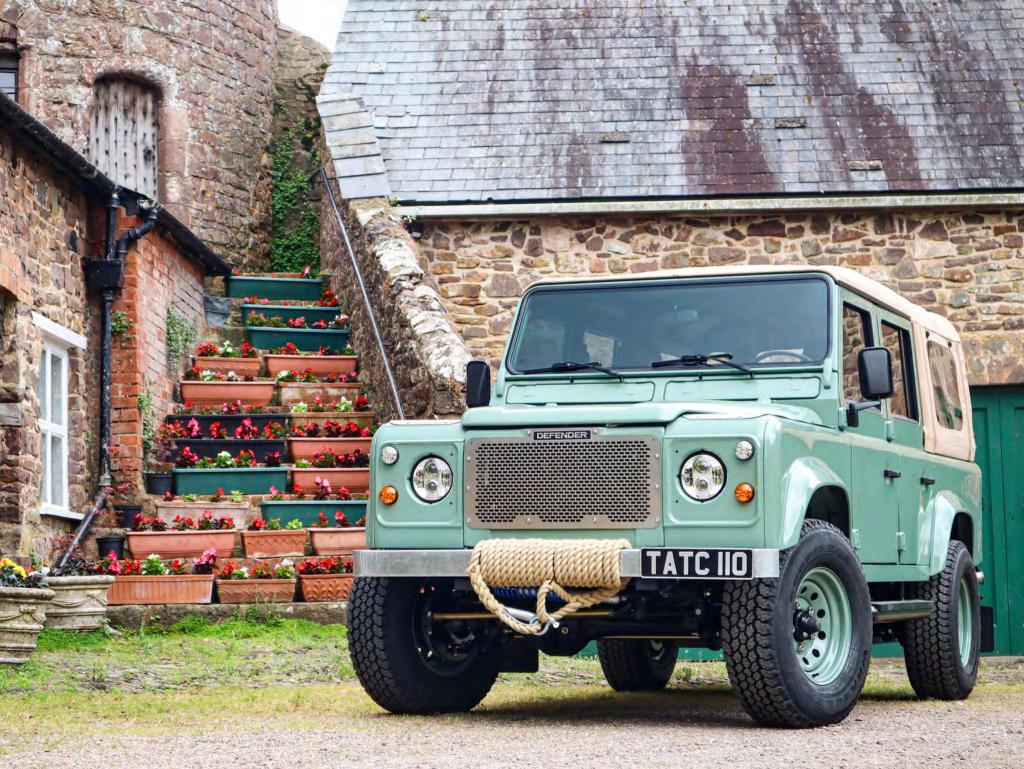

GO ANYWHERE, TAKE ANYTHING, REACH NEW HEIGHTS

110" WHEELBASE WITH ROBUST ENGINES AND TRANSMISSIONS

### TATC DEFENDER 130 DOUBLE CAB

WITH SEATING UP TO 7 PLUS LOADING AREA.

DRIVE TO IMPRESS. THE RAREST & LARGEST DEFENDER ON THE ROAD

130" WHEELBASE WITH ROBUST ENGINES AND TRANSMISSIONS

Unparalleled Adventure