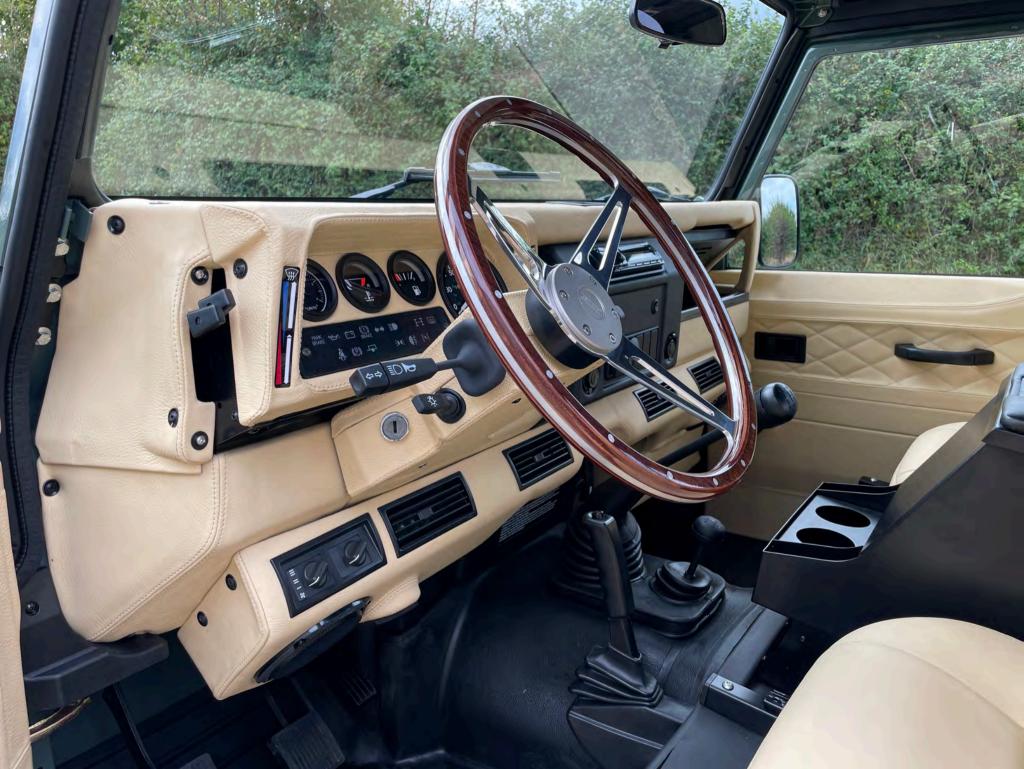

Every TATC restoration benefits from:

- Expertly sourced quality donor vehicle
- Donor fully dismantled
- Total Chassis Restoration & Coating
- Rebuilt Front & Rear Axles
- New Suspension & Brakes
- Remanufactured Engine & Gearbox
- All External Panels Replaced or Restored
- Full External Re-Paint
- All Wiring Looms fully restored
- New Interior Seating & Trim
- Fitment of Client Options
- Full Test Drive & Pre Delivery Checklist

### ATTENTION TO DETAIL TRULY DEFINES A TATC DEFENDER