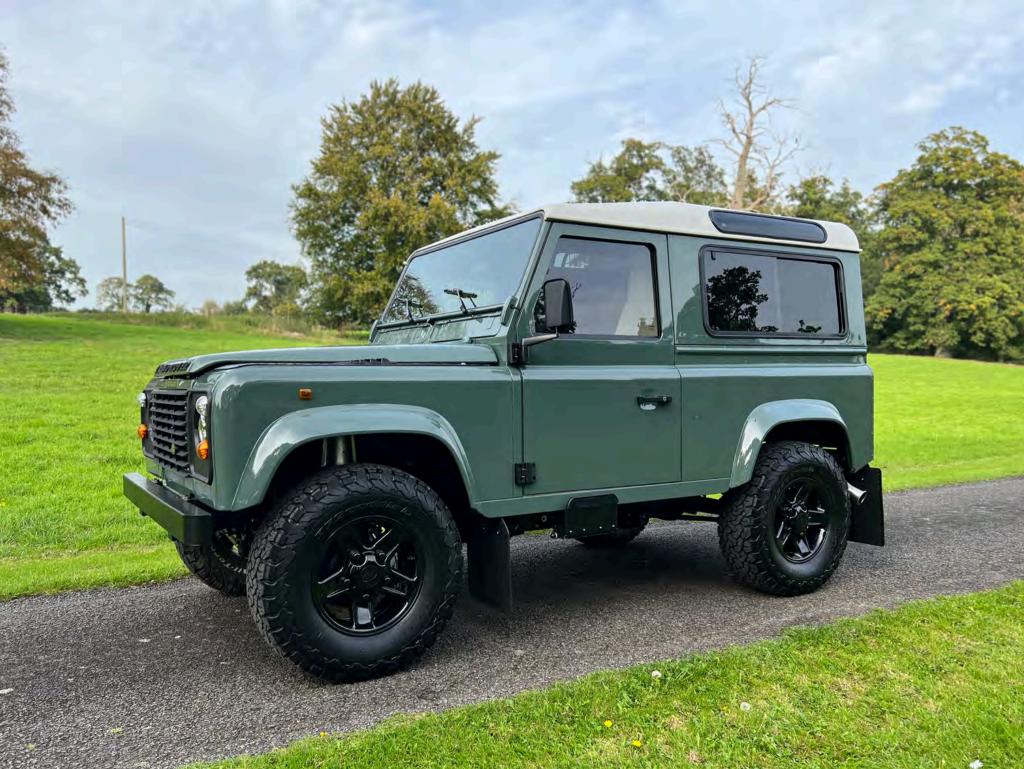

# **OUR PRODUCT RANGE**

TATC DEFENDER 90 HARD & SOFT TOP

#### IDEAL FOR ON OR OFF ROAD WITH SEATING UP TO 6

RUGGED, CAPABLE AND IDEAL FOR SMALLER SPACES

93" WHEELBASE WITH ROBUST ENGINES AND TRANSMISSIONS

TATC DEFENDER 110 HARD & SOFT TOP

WITH SEATING UP TO 10 ITS IDEAL FOR LARGER GROUPS