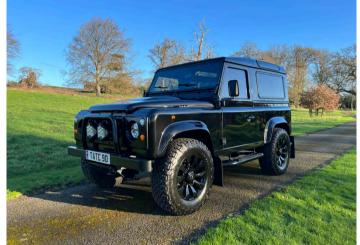

# **OUR PRODUCT RANGE**

TATC DEFENDER 90 HARD & SOFT TOP

#### IDEAL FOR ON OR OFF ROAD WITH SEATING UP TO 6

RUGGED, CAPABLE AND IDEAL FOR SMALLER SPACES

93" WHEELBASE WITH ROBUST ENGINES AND TRANSMISSIONS

TATC DEFENDER 110 HARD & SOFT TOP

WITH SEATING UP TO 10 ITS IDEAL FOR LARGER GROUPS