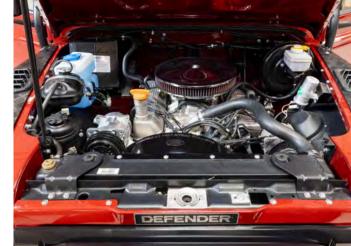

## OUR PROCESS

Our team of highly skilled automotive engineers, remove every single body panel, nut and bolt throughout the entire Defender, down to the bare chassis. All of the parts we use in our restorations are of the very highest quality.

Every TATC restoration benefits from:

- Expertly sourced quality donor vehicle
- Donor fully dismantled
- Total Chassis Restoration & Coating
- Rebuilt Front & Rear Axles
- New Suspension & Brakes
- Remanufactured Engine & Gearbox
- All External Panels Replaced or Restored
- Full External Re-Paint
- All Wiring Looms fully restored
- New Interior Seating & Trim
- Fitment of Client Options
- Full Test Drive & Pre Delivery Checklist