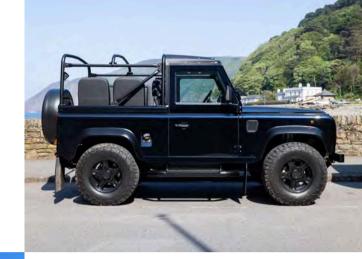

ove every single body panel, nut and bolt throughout the entire Defender, down to the bare chassis. All of the parts we use in our restorations are of the very highest quality.

Every TATC restoration benefits from:

- Expertly sourced quality donor vehicle
- Donor fully dismantled
- Total Chassis Restoration & Coating
- Rebuilt Front & Rear Axles
- New Suspension & Brakes
- Remanufactured Engine & Gearbox
- All External Panels Replaced or Restored
- Full External Re-Paint
- All Wiring Looms fully restored
- New Interior Seating & Trim
- Fitment of Client Options
- Full Test Drive & Pre Delivery Checklist





### ATTENTION TO DETAIL TRULY DEFINES A TATC DEFENDER













# **BEFORE & AFTER**









Unparalleled Adventure

# **OUR PRODUCT RANGE**



TATC DEFENDER 90 HARD & SOFT TOP



#### IDEAL FOR ON OR OFF ROAD WITH SEATING UP TO 6



RUGGED, CAPABLE AND IDEAL FOR SMALLER SPACES



93" WHEELBASE WITH ROBUST ENGINES AND TRANSMISSIONS







TATC DEFENDER 110 HARD & SOFT TOP



WITH SEATING UP TO 10 ITS IDEAL FOR LARGER GROUPS



GO ANYWHERE, TAKE ANYTHING, REACH NEW HEIGHTS



110" WHEELBASE WITH ROBUST ENGINES AND TRANSMISSIONS







### TATC DEFENDER 130 DOUBLE CAB



WITH SEATING UP TO 7 PLUS LOADING AREA.



DRIVE TO IMPRESS. THE RAREST & LARGEST DEFENDER ON THE ROAD



130" WHEELBASE WITH ROBUST ENGINES AND TRANSMISSIONS







Unparalleled Adventure

## **LIFESTYLE DEFENDER**







TATC 90







### "WE SOURCE THE FINEST DEFENDERS AND TAKE THEM BACK TO BARE CHASSIS. OUR ARTISAN CRAFTSMEN THEN RESTORE AND REPLACE EVERY SINGLE NUT AND BOLT. OUR DEFENDERS ARE