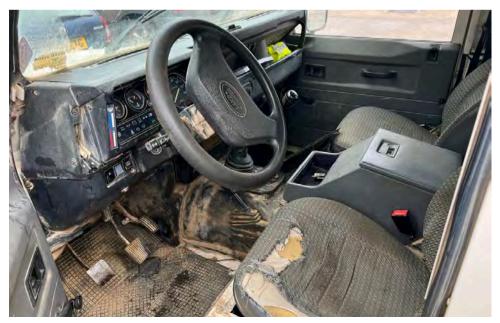

# **RESTORATION PROCESS**

## OUR PROCESS

Our team of highly skilled automotive engineers, remove every single body panel, nut and bolt throughout the entire Defender, down to the bare chassis. All of the parts we use in our restorations are of the very highest quality.

Every TATC restoration benefits from:

- Expertly sourced quality donor vehicle
- Donor fully dismantled
- Total Chassis Restoration & Coating
- Rebuilt Front & Rear Axles
- New Suspension & Brakes
- Remanufactured Engine & Gearbox
- All External Panels Replaced or Restored
- Full External Re-Paint
- All Wiring Looms fully restored
- New Interior Seating & Trim
- Fitment of Client Options
- Full Test Drive & Pre Delivery Checklist