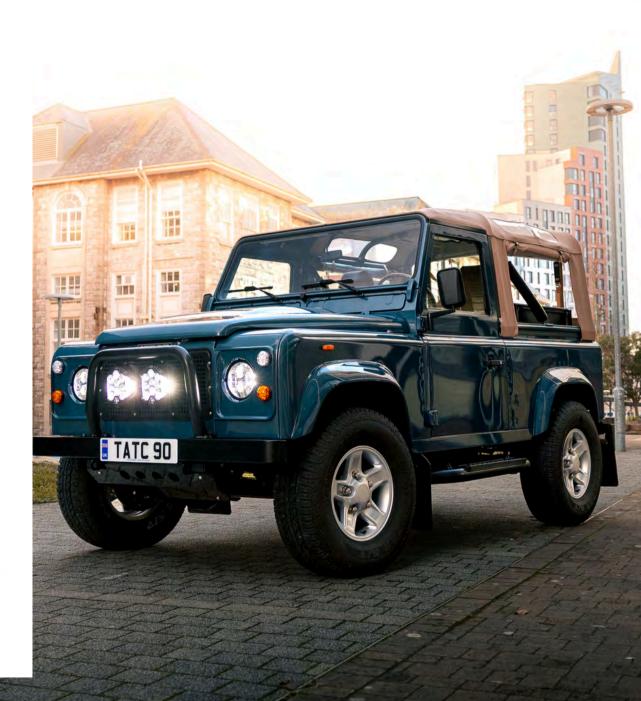

# **OUR PRODUCT RANGE**

TATC DEFENDER 90 HARD & SOFT TOP

#### IDEAL FOR ON OR OFF ROAD WITH SEATING UP TO 6

RUGGED, CAPABLE AND IDEAL FOR SMALLER SPACES

93" WHEELBASE WITH ROBUST ENGINES AND TRANSMISSIONS

TATC DEFENDER 110 HARD & SOFT TOP

WITH SEATING UP TO 10 ITS IDEAL FOR LARGER GROUPS