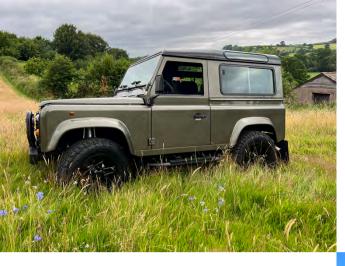

# **OUR PRODUCT RANGE**

TATC DEFENDER 90 HARD & SOFT TOP

#### IDEAL FOR ON OR OFF ROAD WITH SEATING UP TO 6

RUGGED, CAPABLE AND IDEAL FOR SMALLER SPACES

93" WHEELBASE WITH ROBUST ENGINES AND TRANSMISSIONS

TATC DEFENDER 110 HARD & SOFT TOP

WITH SEATING UP TO 10 ITS IDEAL FOR LARGER GROUPS