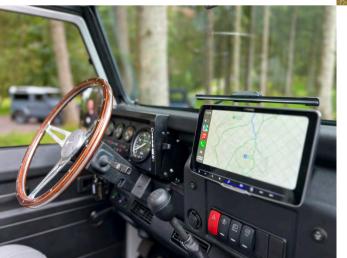

Every TATC restoration benefits from:

- Expertly sourced quality donor vehicle
- Donor fully dismantled
- Total Chassis Restoration & Coating
- Rebuilt Front & Rear Axles
- New Suspension & Brakes
- Remanufactured Engine & Gearbox
- All External Panels Replaced or Restored
- Full External Re-Paint
- All Wiring Looms fully restored
- New Interior Seating & Trim
- Fitment of Client Options
- Full Test Drive & Pre Delivery Checklist