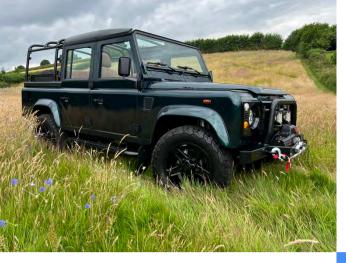

### TATC DEFENDER 130 DOUBLE CAB

WITH SEATING UP TO 7 PLUS LOADING AREA.

DRIVE TO IMPRESS. THE RAREST & LARGEST DEFENDER ON THE ROAD

130" WHEELBASE WITH ROBUST ENGINES AND TRANSMISSIONS

Unparalleled Adventure