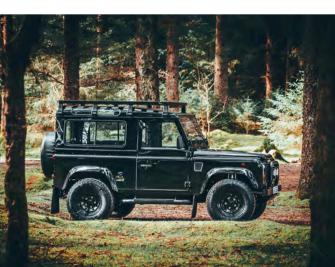

### TATC DEFENDER 130 DOUBLE CAB

WITH SEATING UP TO 7 PLUS LOADING AREA.

DRIVE TO IMPRESS. THE RAREST & LARGEST DEFENDER ON THE ROAD

130" WHEELBASE WITH ROBUST ENGINES AND TRANSMISSIONS

Unparalleled Adventure