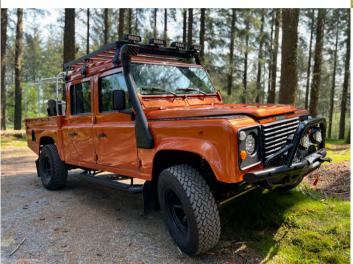

### TATC DEFENDER 130 DOUBLE CAB

WITH SEATING UP TO 7 PLUS LOADING AREA.

DRIVE TO IMPRESS. THE RAREST & LARGEST DEFENDER ON THE ROAD

130" WHEELBASE WITH ROBUST ENGINES AND TRANSMISSIONS

Unparalleled Adventure