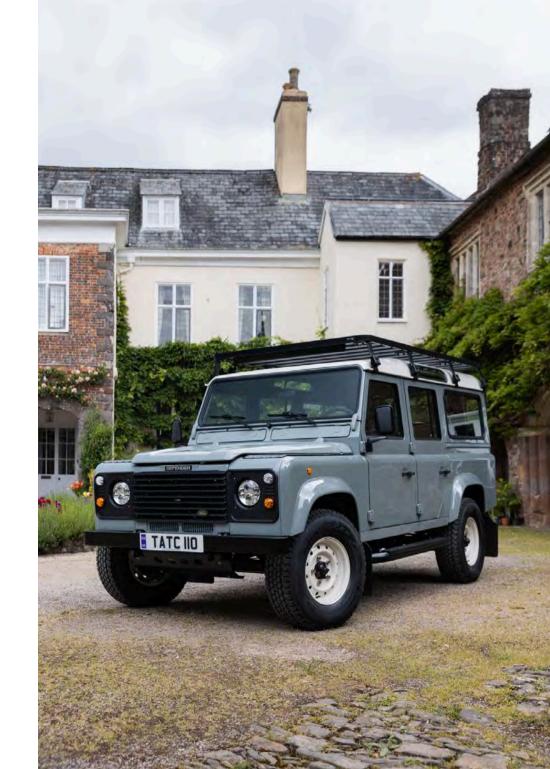

# **OUR PRODUCT RANGE**

TATC DEFENDER 90 HARD & SOFT TOP

GO ANYWHERE, TAKE ANYTHING, REACH NEW HEIGHTS

110" WHEELBASE WITH ROBUST ENGINES AND TRANSMISSIONS