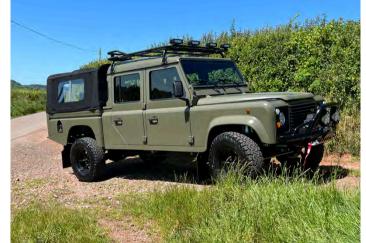

### TATC DEFENDER 130 DOUBLE CAB

WITH SEATING UP TO 7 PLUS LOADING AREA.

DRIVE TO IMPRESS. THE RAREST & LARGEST DEFENDER ON THE ROAD

130" WHEELBASE WITH ROBUST ENGINES AND TRANSMISSIONS

Unparalleled Adventure