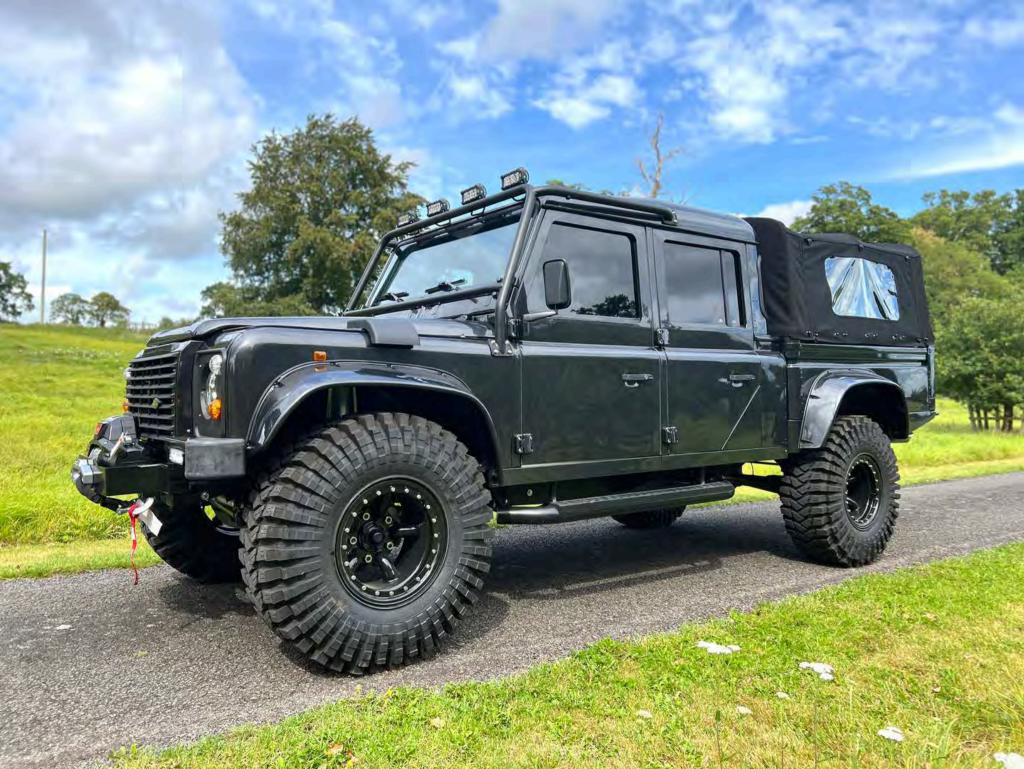

### TATC DEFENDER 130 DOUBLE CAB

WITH SEATING UP TO 7 PLUS LOADING AREA.

DRIVE TO IMPRESS. THE RAREST & LARGEST DEFENDER ON THE ROAD

130" WHEELBASE WITH ROBUST ENGINES AND TRANSMISSIONS

Unparalleled Adventure