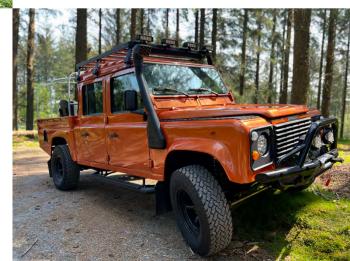

### TATC DEFENDER 130 DOUBLE CAB

WITH SEATING UP TO 7 PLUS LOADING AREA.

DRIVE TO IMPRESS. THE RAREST & LARGEST DEFENDER ON THE ROAD

130" WHEELBASE WITH ROBUST ENGINES AND TRANSMISSIONS

Unparalleled Adventure