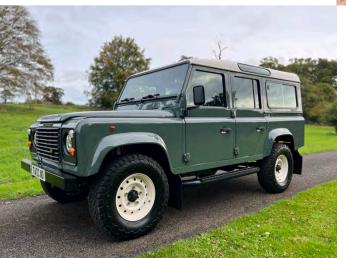

# **OUR PRODUCT RANGE**

TATC DEFENDER 90 HARD & SOFT TOP

GO ANYWHERE, TAKE ANYTHING, REACH NEW HEIGHTS

110" WHEELBASE WITH ROBUST ENGINES AND TRANSMISSIONS