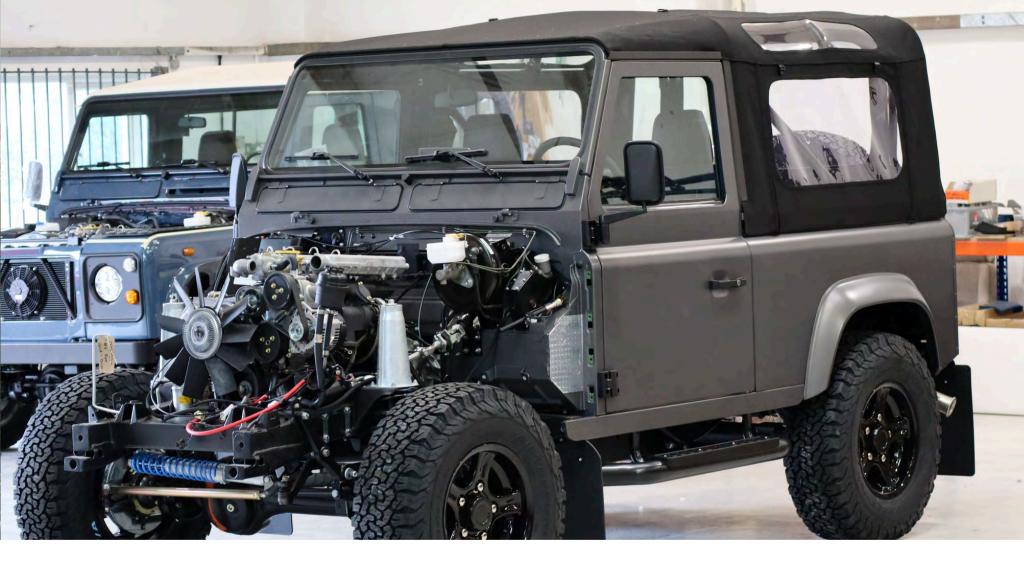

# **RESTORATION PROCESS**

## OUR PROCESS

Our team of highly skilled automotive engineers, remove every single body panel, nut and bolt throughout the entire Defender, down to the bare chassis. All of the parts we use in our restorations are of the very highest quality.

Every TATC restoration benefits from:

- Expertly sourced quality donor vehicle
- Donor fully dismantled
- Total Chassis Restoration & Coating
- Rebuilt Front & Rear Axles
- New Suspension & Brakes
- Remanufactured Engine & Gearbox
- All External Panels Replaced or Restored
- Full External Re-Paint
- All Wiring Looms fully restored
- New Interior Seating & Trim
- Fitment of Client Options
- Full Test Drive & Pre Delivery Checklist