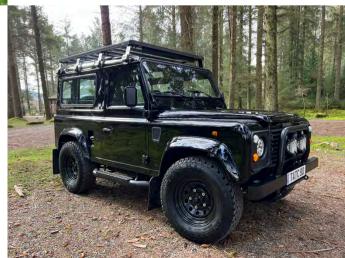

# **OUR PRODUCT RANGE**

TATC DEFENDER 90 HARD & SOFT TOP

#### IDEAL FOR ON OR OFF ROAD WITH SEATING UP TO 6

RUGGED, CAPABLE AND IDEAL FOR SMALLER SPACES

93" WHEELBASE WITH ROBUST ENGINES AND TRANSMISSIONS

TATC DEFENDER 110 HARD & SOFT TOP

WITH SEATING UP TO 10 ITS IDEAL FOR LARGER GROUPS