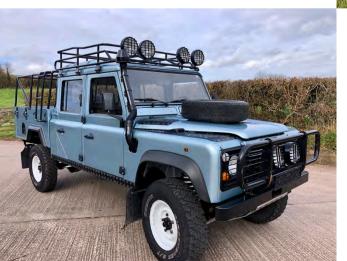

### TATC DEFENDER 130 DOUBLE CAB

WITH SEATING UP TO 7 PLUS LOADING AREA.

DRIVE TO IMPRESS. THE RAREST & LARGEST DEFENDER ON THE ROAD

130" WHEELBASE WITH ROBUST ENGINES AND TRANSMISSIONS

Unparalleled Adventure