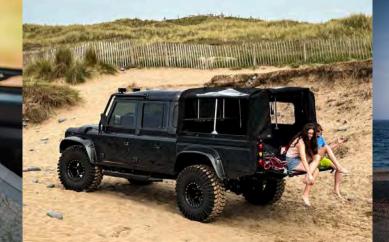

### TATC DEFENDER 130 DOUBLE CAB

WITH SEATING UP TO 7 PLUS LOADING AREA.

DRIVE TO IMPRESS. THE RAREST & LARGEST DEFENDER ON THE ROAD

130" WHEELBASE WITH ROBUST ENGINES AND TRANSMISSIONS

Unparalleled Adventure