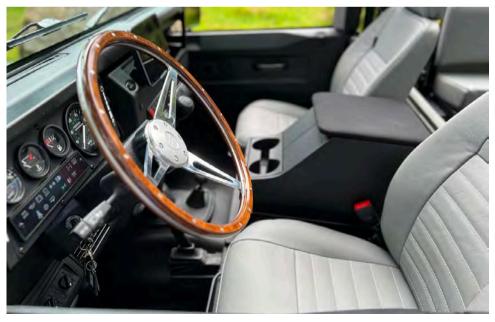

# **RESTORATION PROCESS**

## OUR PROCESS

Our team of highly skilled automotive engineers, remove every single body panel, nut and bolt throughout the entire Defender, down to the bare chassis. All of the parts we use in our restorations are of the very highest quality.

Every TATC restoration benefits from:

- Expertly sourced quality donor vehicle
- Donor fully dismantled
- Total Chassis Restoration & Coating
- Rebuilt Front & Rear Axles
- New Suspension & Brakes
- Remanufactured Engine & Gearbox
- All External Panels Replaced or Restored
- Full External Re-Paint
- All Wiring Looms fully restored
- New Interior Seating & Trim
- Fitment of Client Options
- Full Test Drive & Pre Delivery Checklist

### ATTENTION TO DETAIL TRULY DEFINES A TATC DEFENDER