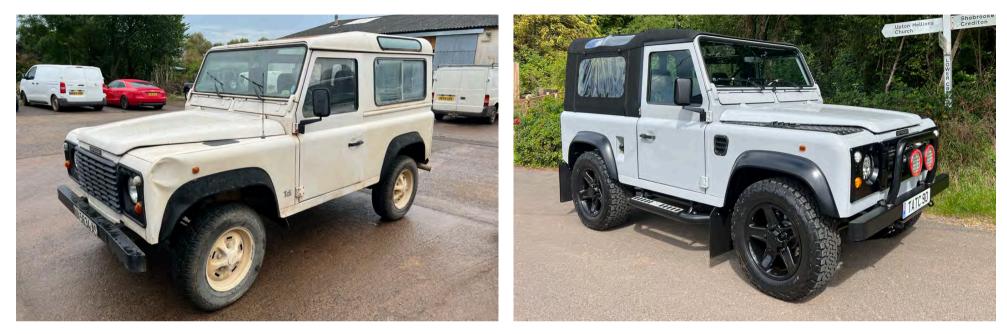

**RESTORATION PROCESS**

## OUR PROCESS

Our team of highly skilled automotive engineers, remove every single body panel, nut and bolt throughout the entire Defender, down to the bare chassis. All of the parts we use in our restorations are of the very highest quality.

Every TATC restoration benefits from:

- Expertly sourced quality donor vehicle
- Donor fully dismantled
- Total Chassis Restoration & Coating
- Rebuilt Front & Rear Axles
- New Suspension & Brakes
- Remanufactured Engine & Gearbox
- All External Panels Replaced or Restored
- Full External Re-Paint
- All Wiring Looms fully restored
- New Interior Seating & Trim
- Fitment of Client Options
- Full Test Drive & Pre Delivery Checklist





### ATTENTION TO DETAIL TRULY DEFINES A TATC DEFENDER













# **BEFORE & AFTER**









Unparalleled Adventure

# **OUR PRODUCT RANGE**



TATC DEFENDER 90 HARD & SOFT TOP



#### IDEAL FOR ON OR OFF ROAD WITH SEATING UP TO 6



RUGGED, CAPABLE AND IDEAL FOR SMALLER SPACES



93" WHEELBASE WITH ROBUST ENGINES AND TRANSMISSIONS







TATC DEFENDER 110 HARD & SOFT TOP



WITH SEATING UP TO 10 ITS IDEAL FOR LARGER GROUPS



GO ANYWHERE, TAKE ANYTHING, REACH NEW HEIGHTS



110" WHEELBASE WITH ROBUST ENGINES AND TRANSMISSIONS







### TATC DEFENDER 130 DOUBLE CAB



WITH SEATING UP TO 7 PLUS LOADING AREA.



DRIVE TO IMPRESS. THE RAREST & LARGEST DEFENDER ON THE ROAD



130" WHEELBASE WITH ROBUST ENGINES AND TRANSMISSIONS







Unparalleled Adventure

## **LIFESTYLE DEFENDER**







TATC 90







### "WE SOURCE THE FINEST DEFENDERS AND TAKE THEM BACK TO BARE CHASSIS.