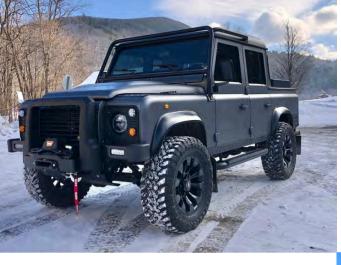

### TATC DEFENDER 130 DOUBLE CAB

WITH SEATING UP TO 7 PLUS LOADING AREA.

DRIVE TO IMPRESS. THE RAREST & LARGEST DEFENDER ON THE ROAD

130" WHEELBASE WITH ROBUST ENGINES AND TRANSMISSIONS

Unparalleled Adventure